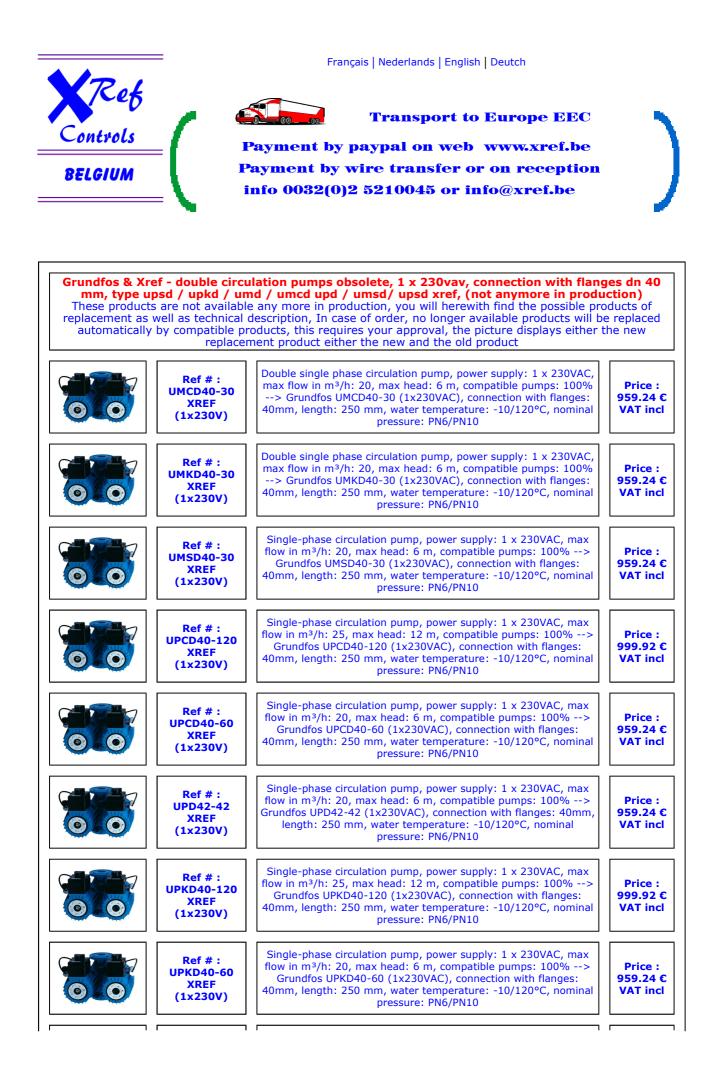

| Ref # :<br>UPSD40-50F<br>XREF<br>(1x230V) | Single-phase circulation pump, power supply: 1 x 230VAC, max<br>flow in m <sup>3</sup> /h: 20, max head: 6 m, compatible pumps: 100%><br>Grundfos UPSD40-50F (1x230VAC), connection with flanges:<br>40mm, length: 250 mm, water temperature: -10/120°C, nominal<br>pressure: PN6/PN10 | Price :<br>959.24 €<br>VAT incl |
|-------------------------------------------|----------------------------------------------------------------------------------------------------------------------------------------------------------------------------------------------------------------------------------------------------------------------------------------|---------------------------------|
| Ref # :<br>UPSD40-80F<br>XREF<br>(1x230V) | Single-phase circulation pump, power supply: 1 x 230VAC, max<br>flow in m <sup>3</sup> /h: 20, max head: 6 m, compatible pumps: 100%><br>Grundfos UPSD40-80F (1x230VAC), connection with flanges:<br>40mm, length: 250 mm, water temperature: -10/120°C, nominal<br>pressure: PN6/PN10 | Price :<br>959.24 €<br>VAT incl |
| Ref # :<br>UPSD42-50<br>XREF<br>(1x230V)  | Single-phase circulation pump, power supply: 1 x 230VAC, max<br>flow in m <sup>3</sup> /h: 20, max head: 6 m, compatible pumps: 100%><br>Grundfos UPSD42-50 (1x230VAC), connection with flanges:<br>40mm, length: 250 mm, water temperature: -10/120°C, nominal<br>pressure: PN6/PN10  | Price :<br>959.24 €<br>VAT incl |